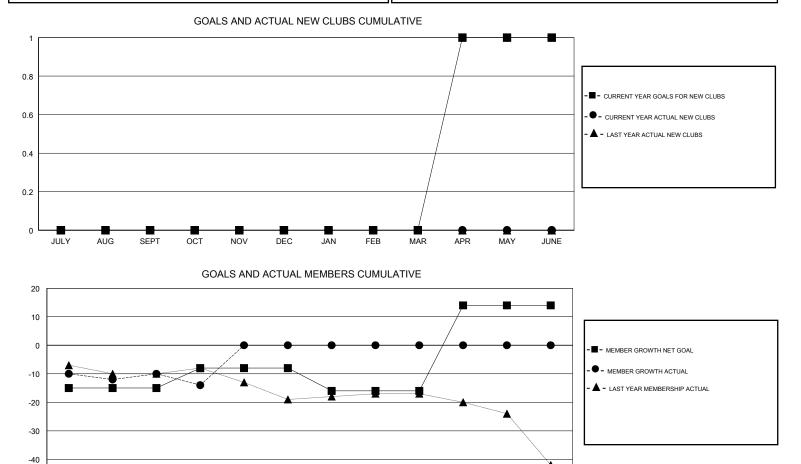

## GMT CA

| Clubs                 |               |           |               | Members               |                           |                         |                                                    |  |
|-----------------------|---------------|-----------|---------------|-----------------------|---------------------------|-------------------------|----------------------------------------------------|--|
| RESULTS FOR 2018-2019 |               |           |               | RESULTS FOR 2018-2019 |                           |                         |                                                    |  |
| QUARTER               | NEW CLUB GOAL | NEW CLUBS | DROPPED CLUBS | QUARTER               | MEMBER GROWTH NET<br>GOAL | MEMBER GROWTH<br>ACTUAL | DROPPED<br>MEMBERS ACTUAL<br>(including transfers) |  |
| JULY/AUG/SEPT         | 0             | 0         | 0             | JULY/AUG/SEPT         | -15                       | 14                      | 20                                                 |  |
| OCT/NOV/DEC           | 0             | 0         | 0             | OCT/NOV/DEC           | 7                         | 10                      | 9                                                  |  |
| JAN/FEB/MAR           | 0             | 0         | 0             | JAN/FEB/MAR           | -8                        | 0                       | 0                                                  |  |
| APR/MAY/JUNE          | 1             | 0         | 0             | APR/MAY/JUNE          | 30                        | 0                       | 0                                                  |  |